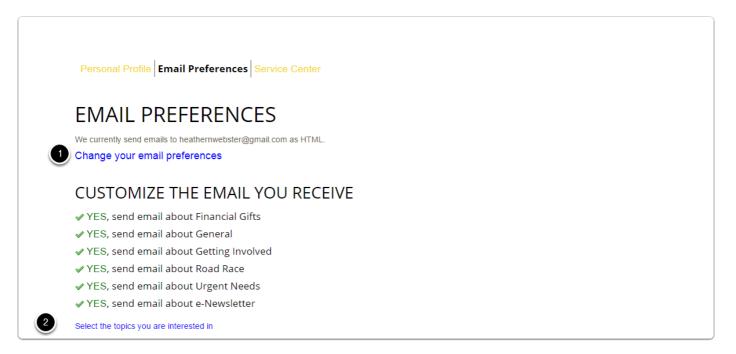

## To Change Email Preferences click on Email Preferences Link

You can customize which email messages you will receive in the Email Preferences link.

1. Change your email preferences will do a opt out of all emails

2. Select the topics you are interested in will enable you to pick and chose which types of emails you will receive